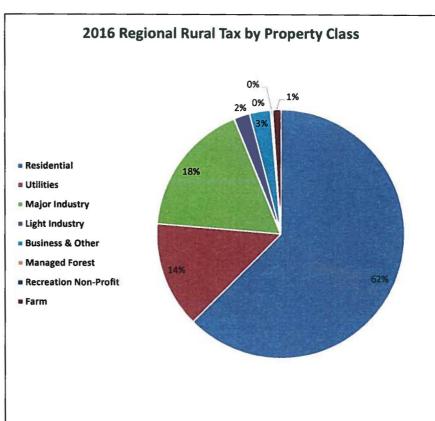

#### **2016 Taxation by Property Class**

(D

#### <u>Taxation for Regional Services</u> <u>By Property Class</u>

|                               |                                      |           | Class 1     | Class 2   | Class 4           | Class 5           | Classs 6            | Class 7           | Class 8                  | Class 9 |
|-------------------------------|--------------------------------------|-----------|-------------|-----------|-------------------|-------------------|---------------------|-------------------|--------------------------|---------|
| Dept                          | Service                              | 2016 Tax  | Residential | Utilities | Major<br>Industry | Light<br>Industry | Business &<br>Other | Managed<br>Forest | Recreation<br>Non-Profit | Farm    |
| Region                        | n-Wide Services                      |           | *           |           |                   |                   |                     |                   | 1                        |         |
| 1201                          | General Govt - Legislative           | 289,228   | 163,122     | 31,330    | 41,662            | 6,876             | 44,082              | 23                | 527                      | 1,606   |
| 1202                          | General Govt - Administration        | 553,162   | 311,979     | 59,921    | 79,681            | 13,150            | 84,308              | 44                | 1,007                    | 3,072   |
| 1203                          | General Govt - Finance               | 300,712   | 169,599     | 32,574    | 43,316            | 7,149             | 45,832              | 24                | 548                      | 1,670   |
|                               |                                      | 1,143,101 | 644,701     | 123,825   | 164,659           | 27,175            | 174,222             | 90                | 2,081                    | 6,347   |
| 1301                          | Feasibility Studies                  | -         | -           | .=.       | -                 | -                 | -                   | -                 | -                        | _       |
| 2500                          | Regional Economic Development        | 272,453   | 153,661     | 29,513    | 39,246            | 6,477             | 41,525              | 22                | 496                      | 1,513   |
| 4301                          | Development Serv                     | 203,324   | 114,673     | 22,025    | 29,288            | 4,834             | 30,989              | 16                | 370                      | 1,129   |
| 5000                          | Environmental Serv.                  | 3,389,272 | 1,911,526   | 367,139   | 488,210           | 80,574            | 516,565             | 268               | 6,171                    | 18,820  |
| 7501                          | 9-1-1 Service                        | 84,821    | 47,839      | 9,188     | 12,218            | 2,016             | 12,928              | 7                 | 154                      | 471     |
| Total Region-Wide Services    |                                      | 5,092,972 | 2,872,400   | 551,691   | 733,621           | 121,076           | 776,228             | 403               | 9,273                    | 28,281  |
|                               |                                      |           |             |           |                   |                   |                     |                   |                          |         |
| Region                        | nal Rural Services                   |           | 1 1         |           |                   |                   |                     |                   | ľ                        |         |
| 1101                          | Rural Govt - Legislative             | 84,465    | 52,821      | 11,610    | 14,836            | 1,745             | 2,305               | 13                | 221                      | 914     |
| 1102                          | Rural Govt - Administration          | 55,276    | 34,567      | 7,598     | 9,709             | 1,142             | 1,508               | 9                 | 145                      | 598     |
|                               |                                      | 139,741   | 87,388      | 19,207    | 24,545            | 2,888             | 3,813               | 22                | 366                      | 1,512   |
| 1103                          | Rural Grant in Aid                   | 134,381   | 84,036      | 18,471    | 23,603            | 2,777             | 3,667               | 21                | 352                      | 1,454   |
| 4101                          | Rural Planning                       | 155,838   | 97,454      | 21,420    | 27,372            | 3,220             | 4,252               | 25                | 408                      | 1,686   |
| 4201                          | Building Inspection                  | 171,581   | 107,299     | 23,584    | 30,137            | 3,546             | 4,682               | 27                | 450                      | 1,857   |
| 4401                          | Building Numbering                   | 7,279     | 4,552       | 1,000     | 1,279             | 150               | 199                 | 1                 | 19                       | 79      |
| 4501                          | Unsightly Premises                   | 29,351    | 18,355      | 4,034     | 5,155             | 607               | 801                 | 5                 | 77                       | 318     |
| 5901                          | Weed Control                         | 35,284    | 22,065      | 4,850     | 6,197             | 729               | 963                 | 6                 | 92                       | 382     |
| 7601                          | Emergency Preparedness               | 126,929   | 79,375      | 17,446    | 22,294            | 2,623             | 3,464               | 20                | 333                      | 1,373   |
| 7602                          | Emergency Response                   | 4,985     | 3,117       | 685       | 876               | 103               | 136                 | 1                 | 13                       | 54      |
| 7603                          | Rural Fire Dept Traing & Eval & Comp | 68,528    | 42,854      | 9,419     | 12,037            | 1,416             | 1,870               | 11                | 180                      | 742     |
|                               |                                      | 200,442   | 125,347     | 27,551    | 35,207            | 4,142             | 5,470               | 32                | 525                      | 2,169   |
|                               |                                      |           |             |           | //                |                   |                     |                   |                          |         |
| Total Regional Rural Services |                                      | 873,898   | 546,495     | 120,117   | 153,496           | 18,059            | 23,846              | 138               | 2,290                    | 9,456   |
|                               |                                      | 5,966,870 | 3,418,895   | 671,807   | 887,117           | 139,135           | 800,075             | 541               | 11,563                   | 37,737  |