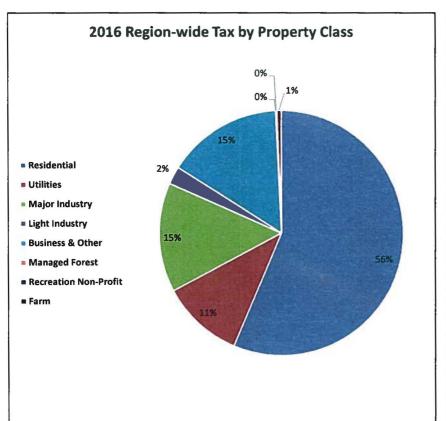

#### **2016 Taxation by Property Class**

(D

#### <u>Taxation for Regional Services</u> <u>By Property Class</u>

|                               |                                      |           | Class 1     | Class 2   | Class 4           | Class 5           | Classs 6            | Class 7           | Class 8                  | Class 9 |
|-------------------------------|--------------------------------------|-----------|-------------|-----------|-------------------|-------------------|---------------------|-------------------|--------------------------|---------|
| Dept                          | Service                              | 2016 Tax  | Residential | Utilities | Major<br>Industry | Light<br>Industry | Business &<br>Other | Managed<br>Forest | Recreation<br>Non-Profit | Farm    |
| Region                        | n-Wide Services                      |           | *           |           |                   |                   |                     |                   | 1                        |         |
| 1201                          | General Govt - Legislative           | 289,228   | 163,122     | 31,330    | 41,662            | 6,876             | 44,082              | 23                | 527                      | 1,606   |
| 1202                          | General Govt - Administration        | 553,162   | 311,979     | 59,921    | 79,681            | 13,150            | 84,308              | 44                | 1,007                    | 3,072   |
| 1203                          | General Govt - Finance               | 300,712   | 169,599     | 32,574    | 43,316            | 7,149             | 45,832              | 24                | 548                      | 1,670   |
|                               |                                      | 1,143,101 | 644,701     | 123,825   | 164,659           | 27,175            | 174,222             | 90                | 2,081                    | 6,347   |
| 1301                          | Feasibility Studies                  | -         | -           | .=.       | -                 | -                 | -                   | -                 | -                        | _       |
| 2500                          | Regional Economic Development        | 272,453   | 153,661     | 29,513    | 39,246            | 6,477             | 41,525              | 22                | 496                      | 1,513   |
| 4301                          | Development Serv                     | 203,324   | 114,673     | 22,025    | 29,288            | 4,834             | 30,989              | 16                | 370                      | 1,129   |
| 5000                          | Environmental Serv.                  | 3,389,272 | 1,911,526   | 367,139   | 488,210           | 80,574            | 516,565             | 268               | 6,171                    | 18,820  |
| 7501                          | 9-1-1 Service                        | 84,821    | 47,839      | 9,188     | 12,218            | 2,016             | 12,928              | 7                 | 154                      | 471     |
| Total Region-Wide Services    |                                      | 5,092,972 | 2,872,400   | 551,691   | 733,621           | 121,076           | 776,228             | 403               | 9,273                    | 28,281  |
|                               |                                      |           |             |           |                   |                   |                     |                   |                          |         |
| Region                        | nal Rural Services                   |           | 1 1         |           |                   |                   |                     |                   | ľ                        |         |
| 1101                          | Rural Govt - Legislative             | 84,465    | 52,821      | 11,610    | 14,836            | 1,745             | 2,305               | 13                | 221                      | 914     |
| 1102                          | Rural Govt - Administration          | 55,276    | 34,567      | 7,598     | 9,709             | 1,142             | 1,508               | 9                 | 145                      | 598     |
|                               |                                      | 139,741   | 87,388      | 19,207    | 24,545            | 2,888             | 3,813               | 22                | 366                      | 1,512   |
| 1103                          | Rural Grant in Aid                   | 134,381   | 84,036      | 18,471    | 23,603            | 2,777             | 3,667               | 21                | 352                      | 1,454   |
| 4101                          | Rural Planning                       | 155,838   | 97,454      | 21,420    | 27,372            | 3,220             | 4,252               | 25                | 408                      | 1,686   |
| 4201                          | Building Inspection                  | 171,581   | 107,299     | 23,584    | 30,137            | 3,546             | 4,682               | 27                | 450                      | 1,857   |
| 4401                          | Building Numbering                   | 7,279     | 4,552       | 1,000     | 1,279             | 150               | 199                 | 1                 | 19                       | 79      |
| 4501                          | Unsightly Premises                   | 29,351    | 18,355      | 4,034     | 5,155             | 607               | 801                 | 5                 | 77                       | 318     |
| 5901                          | Weed Control                         | 35,284    | 22,065      | 4,850     | 6,197             | 729               | 963                 | 6                 | 92                       | 382     |
| 7601                          | Emergency Preparedness               | 126,929   | 79,375      | 17,446    | 22,294            | 2,623             | 3,464               | 20                | 333                      | 1,373   |
| 7602                          | Emergency Response                   | 4,985     | 3,117       | 685       | 876               | 103               | 136                 | 1                 | 13                       | 54      |
| 7603                          | Rural Fire Dept Traing & Eval & Comp | 68,528    | 42,854      | 9,419     | 12,037            | 1,416             | 1,870               | 11                | 180                      | 742     |
|                               |                                      | 200,442   | 125,347     | 27,551    | 35,207            | 4,142             | 5,470               | 32                | 525                      | 2,169   |
|                               |                                      |           |             |           | //                |                   |                     |                   |                          |         |
| Total Regional Rural Services |                                      | 873,898   | 546,495     | 120,117   | 153,496           | 18,059            | 23,846              | 138               | 2,290                    | 9,456   |
|                               |                                      | 5,966,870 | 3,418,895   | 671,807   | 887,117           | 139,135           | 800,075             | 541               | 11,563                   | 37,737  |